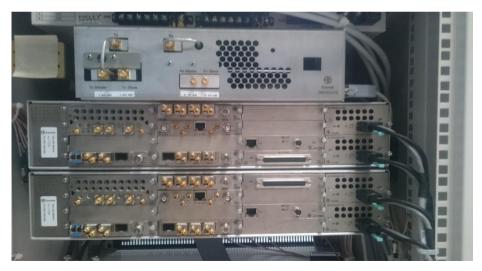

#### **System Overview**

"All4Digit"® Products: High Tech 100% made in Italy

#### "All4Digit"® - Innovative Systems for DTV Networks

Our innovative system thanks to independent slots and LINUX OS can be configured according to the needs and become an A/V Encoder, a Radio Link, a Transmitter **or even all the functions at the same time** simply inserting the appropriate cards into the Mainframe.

"All4Digit"® platform can therefore *HANDLE* any signal at its input/output: DVB-S/S2, ASI, BTS, IP, CVBS, SD/HD-SDI, E1/T1, E3, etc.., *CARRY* signals to any frequency from 2 to 23 GHz and *TRANSMIT* in any modulation.