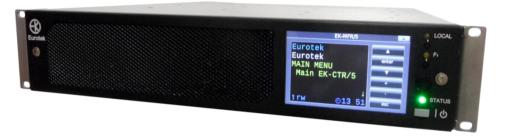

#### **System Overview**

"All4Digit"® Products: High Tech 100% made in Italy

#### "All4Digit"® - Innovative Systems for DTV Networks

Our innovative system thanks to independent slots and LINUX OS can be configured according to the needs and become an A/V Encoder, a Radio Link, a Transmitter **or even all the functions at the same time** simply inserting the appropriate cards into the Mainframe.

"All4Digit"® platform can therefore *HANDLE* any signal at its input/output: DVB-S/S2, ASI, BTS, IP, CVBS, SD/HD-SDI, E1/T1, E3, etc.., *CARRY* signals to any frequency from 2 to 23 GHz and *TRANSMIT* in any modulation.