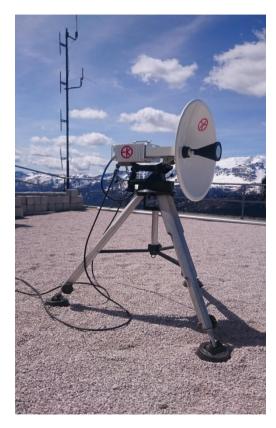

# **Raiway**

Test Bench for Eurotek Radio Links for the supply of the Nationwide network