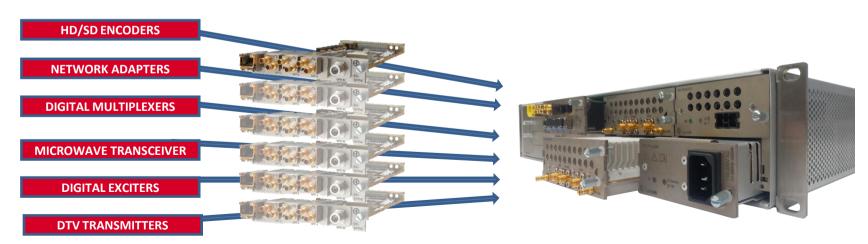

#### **System Overview**

"All4Digit"® Products: High Tech 100% made in Italy

#### **HEAD END**

HD/SD Single/Multi-channel Encoders

DVB-S/S2 Multi-stream SAT Receiver

T2 MI Gateway SFN Adapter & MIP Inserter

**ASI Mux/Demux/Remux** 

Network Adapters: ASI <=> IP ASI <=> SMPTE 310M ASI <=> E1/T1

#### **RADIO LINKS**

STL / TSL & Backbone Systems 2-23 GHz - IDU / ODU / Mobile -

Interfaces: GbE, SDI, PAL/NTSC, SMPTE 310M, E1/T1, ASI/BTS

Data rate up to 1Gb/s

**High Power options** 

1+0, 1+1, 2+0 versions

#### **DTV TRANSMITTERS**

DVB-T2/T, ISDB-T/Tb, ATSC, Dual Cast Exciters

DVB-T2/T, ISDB-T/Tb, ATSC, Repeaters

DVB-T2/T, ISDB-T/Tb, ATSC, Dual Cast Scalable Transmitters from 4W to 2,4KW

Multi-channel Transmitters: N+0, N+1, N+2, N+M

#### "All4Digit"® - Innovative Systems for DTV Networks

Our innovative system thanks to independent slots and LINUX OS can be configured according to the needs and become an A/V Encoder, a Radio Link, a Transmitter **or even all the functions at the same time** simply inserting the appropriate cards into the Mainframe.