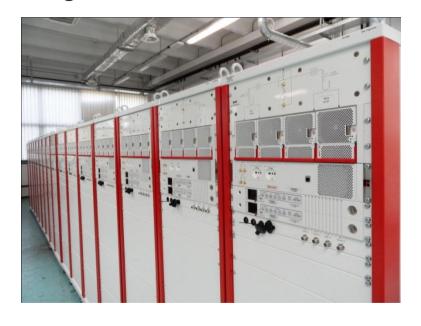

# Global Production Video and Data Transport

**SNRT**Digital Transmitter's network....

....50 Multi-channel DVB-T/T2 Transmitters