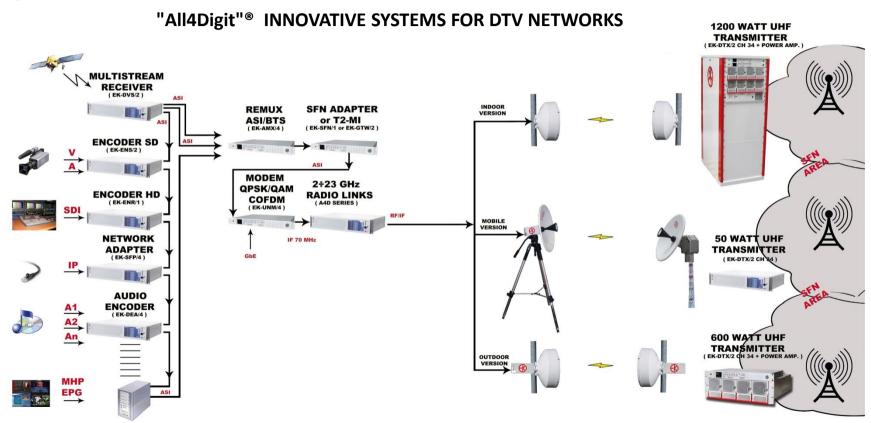

#### **System Overview**

"All4Digit"® Products: High Tech 100% made in Italy

#### **HEAD END**

HD/SD Single/Multi-channel Encoders

DVB-S/S2 Multi-stream SAT Receiver

T2 MI Gateway SFN Adapter & MIP Inserter

**ASI Mux/Demux/Remux** 

Network Adapters: ASI <=> IP ASI <=> SMPTE 310M ASI <=> E1/T1

#### **RADIO LINKS**

STL / TSL & Backbone Systems 2-23 GHz - IDU / ODU / Mobile -

Interfaces: GbE, SDI, PAL/NTSC, SMPTE 310M, E1/T1, ASI/BTS

Data rate up to 1Gb/s

**High Power options** 

1+0, 1+1, 2+0 versions

**Web & SNMP Management** 

#### **DTV TRANSMITTERS**

DVB-T2/T, ISDB-T/Tb, ATSC, Dual Cast Exciters

DVB-T2/T, ISDB-T/Tb, ATSC, Repeaters

DVB-T2/T, ISDB-T/Tb, ATSC, Dual Cast Scalable Transmitters from 4W to 2,4KW

Multi-channel Transmitters: N+0, N+1, N+2, N+M

#### "All4Digit"® - Innovative Systems for DTV Networks

Our innovative system thanks to independent slots and LINUX OS can be configured according to the needs and become an A/V Encoder, a Radio Link, a Transmitter **or even all the functions at the same time** simply inserting the appropriate cards into the Mainframe.

"All4Digit"® platform can therefore *HANDLE* any signal at its input/output: DVB-S/S2, ASI, BTS, IP, CVBS, SD/HD-SDI, E1/T1, E3, etc.., *CARRY* signals to any frequency from 2 to 23 GHz and *TRANSMIT* in any modulation.

FLEXIBLE MODULAR SCALABLE

CUSTOMIZED CONFIGURATION