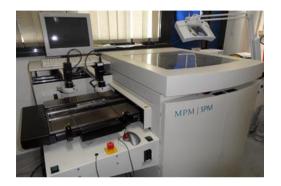

#### **SMT Production (main steps):**

Step 1 - SMT stencil printer (application of the solder paste on the printed circuit)

Step 2 - Pick & Place machines (to place surface-mount devices onto a printed circuit board)