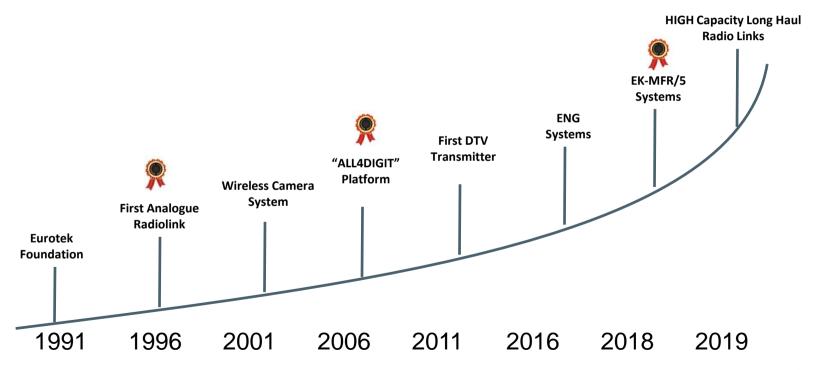

#### **Profile**

EUROTEK: ONE COMPANY with more then 25 YEARS of BROADCAST EXPERIENCE

Eurotek is a Company established in Italy in **1991** for Design, Manufacture and Sale of:

- Equipments
- Systems
- Antennas
- Accessories

#### First in the world since 2004

we have applied the concept of:

- Modularity
- Flexibility
- Scalability

on Broadcast Equipment thanks to the introduction of high-density intelligent platform called "All4Digit"®

#### **Eurotek vs years**