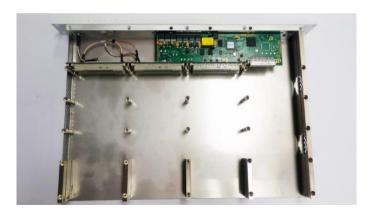

#### Mechanical assemblies:

2U - General Pourpose Frame

Assembling of Racks and Sub-Assemblies

Eurotek has mechanical and electro-mechanical production capability.

Activities include Turnkey procurement and Assembly (boxbuild) or Labor-only assembly of customer consigned components.

Waveguide Branching System for Radio Links

1U - General Pourpose Frame