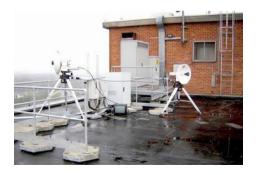

#### **Functional Tests:**

Eurotek has the following types of measurement and control instruments (the tests are carried out with internal procedure and/or customer specification):

- Digital Oscilloscope
- Spectrum Analyzer up to 26,5 GHz
- Scalar Network Analyzer up to 40 GHz
- Logic Analyzer
- Ethernet and optical test equipement
- Climatic chamber