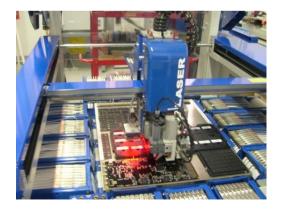

#### **SMT Production (main steps):**

Step 1 - SMT stencil printer (application of the solder paste on the printed circuit)

Step 2 - Pick & Place machines (to place surface-mount devices onto a printed circuit board)