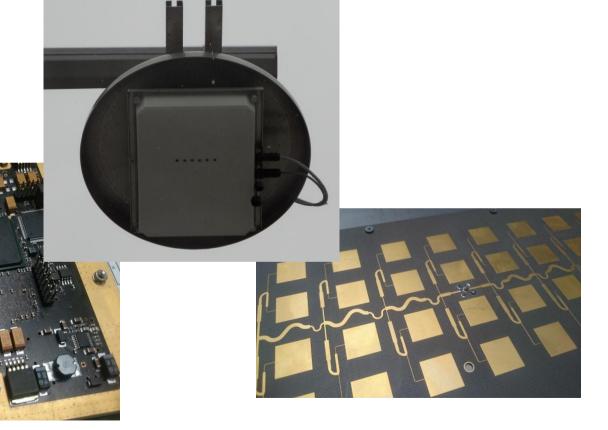

# **Raiway**

Test Bench for Eurotek Radio Links for the supply of the Nationwide network

# <u>Ducati</u> <u>Sistemi</u>

Telepass RSU

1<sup>st</sup> SDR

**Telepass** 

### 5 GHz Block Down Converter

## Pirelli / Avanex Lithium Niobate Modulator