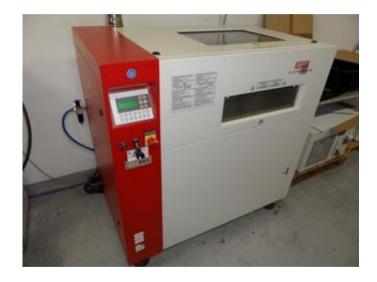

#### SMT production (main steps):

Step 3 - Vapor-Phase Soldering System

#### Benefit of this type of soldering:

- For production and prototyping
- Lead-free soldering pastes can be used without limitation
- Oxygen-free preheating and soldering process