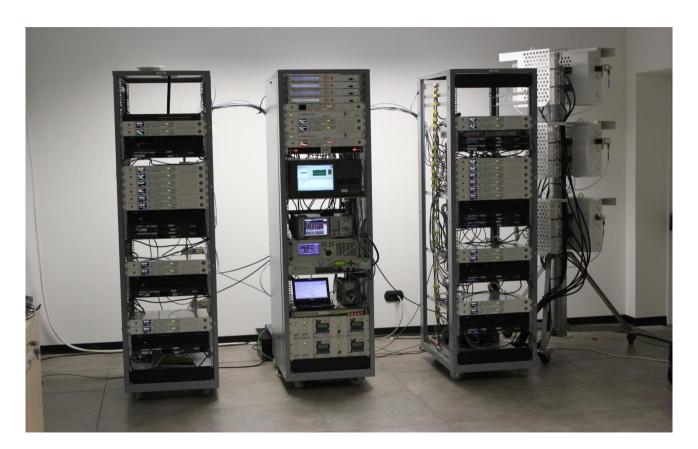

#### **Functional Tests:**

Eurotek has the following types of measurement and control instruments (the tests are carried out with internal procedure and/or customer specification):

- Digital Oscilloscope
- Spectrum Analyzer up to 26,5 GHz
- Scalar Network Analyzer up to 40 GHz
- Logic Analyzer
- Ethernet and optical test equipement
- Climatic chamber