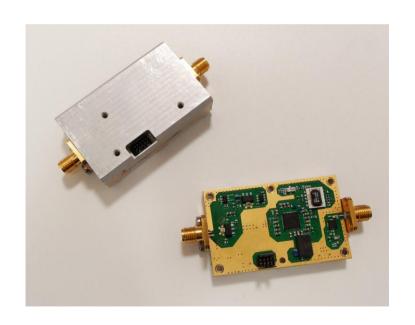

m for Radio Links



1U - General Pourpose Frame



#### **Functional Tests:**



Eurotek has the following types of measurement and control instruments (the tests are carried out with internal procedure and/or customer specification):

- Digital Oscilloscope
- Spectrum Analyzer up to 26,5 GHz
- Scalar Network Analyzer up to 40 GHz
- Logic Analyzer
- Ethernet and optical test equipement
- Climatic chamber





#### **KBS**

# Network for ATSC 3.0 UHD Tv with Eurotek new Platform....

First test drive in South Korea











# Rai Produzione Giro d'Italia 2016-2017-2018-2019





# **Raiway**

Test Bench for Eurotek Radio Links for the supply of the Nationwide network





# <u>Ducati</u> <u>Sistemi</u>

Telepass RSU

1<sup>st</sup> SDR

**Telepass** 





### 5 GHz Block Down Converter





## Pirelli / Avanex Lithium Niobate Modulator





## **Rai Produzione**

Portable Radio Links for LIVE Broadcast Events (ENG)

# Global Production Video and Data Transport





**SNRT**Digital Transmitter's network....





....50 Multi-channel DVB-T/T2 Transmitters

#### **Contacts**



#### For more info follow us on:













Strada Comunale Savonesa, N° 9

15057 RIVALTA SCRIVIA – (AL) - ITALY

Ph +39 0131 860205 Fax +39 0131 860993

e-mail: info@eurotek.eu Web: www.eurotek.eu