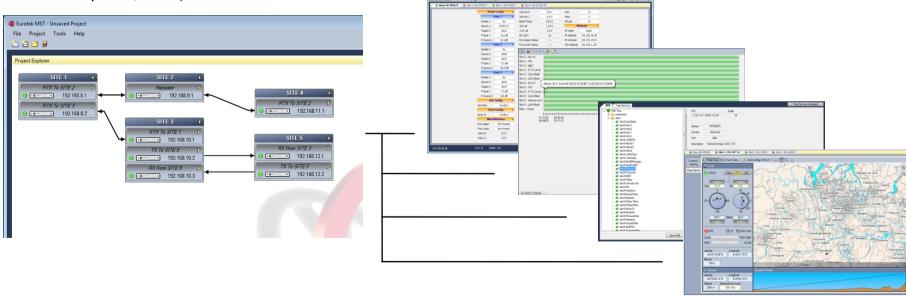

#### The software suite.....

Eurotek develops state of art software solution and keeps to improve applications according to customer needs.

Eurotek has created the **Eurotek MST** software that allows to manage and monitor all the products functionalities (Remote Control, Network management, Parameter settings, Internal connections, Log analysis,